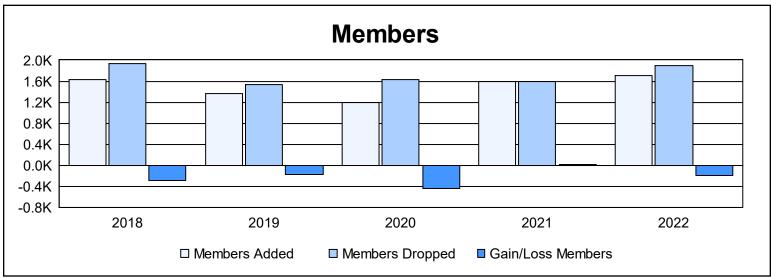

| Year      | New<br>Clubs | Dropped<br>Clubs | Gain/<br>Loss<br>Clubs | New<br>Members | Charter<br>Members | Reinstate<br>Members | Transfer<br>Members | Total<br>Member<br>Added | Total<br>Members<br>Dropped | Gain/<br>Loss<br>Members |
|-----------|--------------|------------------|------------------------|----------------|--------------------|----------------------|---------------------|--------------------------|-----------------------------|--------------------------|
| 2017-2018 | 5            | 6                | -1                     | 1,304          | 163                | 56                   | 112                 | 1,635                    | 1,926                       | -291                     |
| 2018-2019 | 2            | 8                | -6                     | 1,096          | 78                 | 90                   | 90                  | 1,354                    | 1,527                       | -173                     |
| 2019-2020 | 4            | 7                | -3                     | 788            | 209                | 83                   | 110                 | 1,190                    | 1,625                       | -435                     |
| 2020-2021 | 21           | 13               | 8                      | 918            | 504                | 93                   | 84                  | 1,599                    | 1,584                       | 15                       |
| 2021-2022 | 8            | 14               | -6                     | 1,246          | 259                | 88                   | 113                 | 1,706                    | 1,898                       | -192                     |
| Average   | 8            | 10               | -2                     | 1,070          | 243                | 82                   | 102                 | 1,497                    | 1,712                       | -215                     |