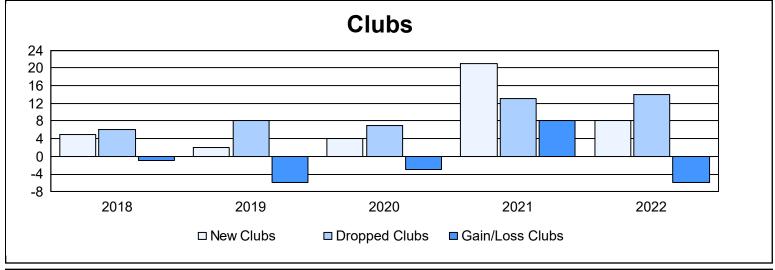

| Year      | New<br>Clubs | Dropped<br>Clubs | Gain/<br>Loss<br>Clubs | New<br>Members | Charter<br>Members | Reinstate<br>Members | Transfer<br>Members | Total<br>Member<br>Added | Total<br>Members<br>Dropped | Gain/<br>Loss<br>Members |
|-----------|--------------|------------------|------------------------|----------------|--------------------|----------------------|---------------------|--------------------------|-----------------------------|--------------------------|
| 2017-2018 | 5            | 6                | -1                     | 1,304          | 163                | 56                   | 112                 | 1,635                    | 1,926                       | -291                     |
| 2018-2019 | 2            | 8                | -6                     | 1,096          | 78                 | 90                   | 90                  | 1,354                    | 1,527                       | -173                     |
| 2019-2020 | 4            | 7                | -3                     | 788            | 209                | 83                   | 110                 | 1,190                    | 1,625                       | -435                     |
| 2020-2021 | 21           | 13               | 8                      | 918            | 504                | 93                   | 84                  | 1,599                    | 1,584                       | 15                       |
| 2021-2022 | 8            | 14               | -6                     | 1,246          | 259                | 88                   | 113                 | 1,706                    | 1,898                       | -192                     |
| Average   | 8            | 10               | -2                     | 1,070          | 243                | 82                   | 102                 | 1,497                    | 1,712                       | -215                     |